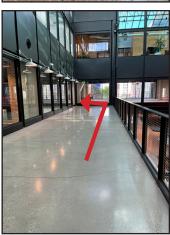

view in No. 11, below.

Turn right at the large large column and proceed down the walkway.

Walk to the end of the corridor and turn to the left, zigzagging through the corners.

Take the elevator to the THIRD floor and exit to the view below, turning to your left.