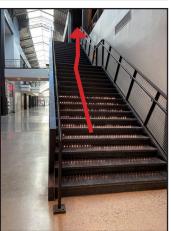

## 5a (stairs)

If taking the stairs, proceed up the stairs and veer to the right, entering the Amenity Alley hallway/ walkway.

## 5a (elevator)

If taking the elevator, proceed to the end of the hallway and take the elevator to the SECOND floor.