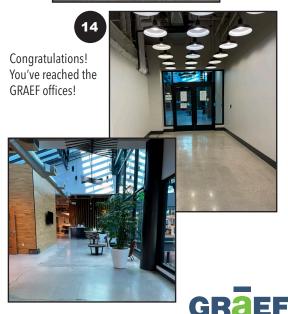

proceed to the end of the hallway and take the elevator to the SECOND floor.



## 5b (elevator)

When exiting the elevator, turn towards Amenity Alley and turn left to the Arcade Offices.



At the Arcade Offices, dial "02" on the

wall panel to be buzzed through the doors.











Proceed straight down the corridor and turn right towards the

view in No. 11, below.



Turn right at the large large column and proceed down the walkway.



Walk to the end of the corridor and turn to the left, zigzagging through the corners.





Take the elevator to the THIRD floor and exit to the view below, turning to your left.



(View when leaving elevator.)
Walking toward the windows, veer to your left and proceed to the steps shown in step 13, below.



Go up the stairs and turn to your left.