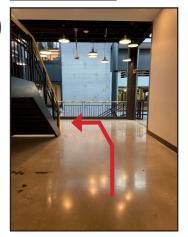

view in No. 11, below.

Turn right at the large large column and proceed down the walkway.

Walk to the end of the corridor and turn to the left, zigzagging through the corners.

Take the elevator to the THIRD floor and exit to the view below, turning to your left.