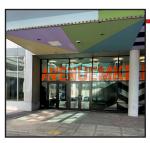

After entering the building from N. 2nd Street, proceed down the corridor to the stairs or the

elevator.

view in No. 11, below.

Turn right at the large large column and proceed down the walkway.

Walk to the end of the corridor and turn to the left, zigzagging through the corners.

Take the elevator to the THIRD floor and exit to the view below, turning to your left.