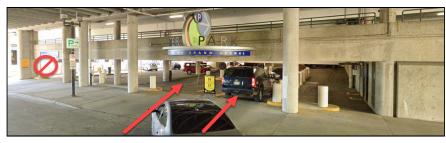

If driving, use the following address in your GPS for the parking structure.  $615\ N$  2nd Street, Milwaukee, WI 53203

Use the west side of the parking structure and enter The Avenue at the northwest entrance door. Take the elevator or stairs to the second floor. Once you reach the second floor main walkway turn left. Then follow the directions at step 6. Amanda will be stationed at this door to let you past the door in step 6.

If walking outside, use the following address in your GPS for The Avenue. 630 N 2nd Street, Milwaukee, WI 53203.

Then follow the directions at step 3. Amanda will be stationed at this door to let you past the door in step 6.