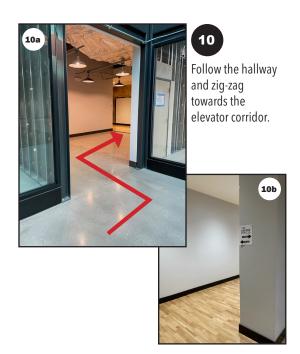

view in No. 11, below.

Turn right at the large large column and proceed down the walkway.

Walk to the end of the corridor and turn to the left, zigzagging through the corners.

Take the elevator to the THIRD floor and exit to the view below, turning to your left.