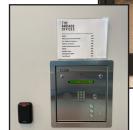

## 5b (elevator)

When exiting the elevator, turn towards Amenity Alley and turn left to the Arcade Offices.

At the Arcade Offices, dial "02" on the

wall panel to be buzzed through the doors.

Proceed straight down the corridor and turn right towards the