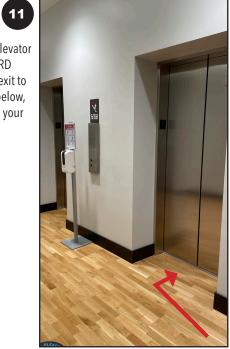

view in No. 11, below.

Turn right at the large large column and proceed down the walkway.

Walk to the end of the corridor and turn to the left, zigzagging through the corners.

Take the elevator to the THIRD floor and exit to the view below, turning to your left.

(View when leaving elevator.)
Walking toward the windows, veer to your left and proceed to the steps shown in step 13, below.

Go up the stairs and turn to your left.