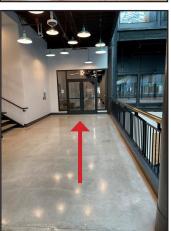

# 5b (stairs)

Proceed down the Amenity Alley until you see the doors for the Arcade Offices.

## 5b (elevator)

When exiting the elevator, turn towards Amenity Alley and turn left to the Arcade Offices.

At the Arcade Offices, dial "02" on the

wall panel to be buzzed through the doors.

Proceed straight down the corridor and turn right towards the