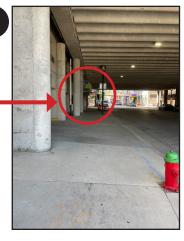

## 5a (stairs)

If taking the stairs, proceed up the stairs and veer to the right, entering the Amenity Alley hallway/ walkway.

# 5b (stairs)

Proceed down the Amenity Alley until you see the doors for the Arcade Offices.