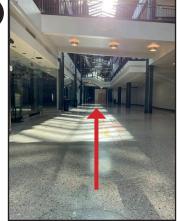

After entering the building from N. 2nd Street, proceed down the corridor to the stairs or the

elevator.