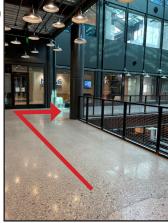

## 5b (elevator)

When exiting the elevator, turn towards Amenity Alley and turn left to the Arcade Offices.

At the Arcade Offices, dial "02" on the

wall panel to be buzzed through the doors.

Proceed straight down the corridor and turn right towards the

view in No. 11, below.

Turn right at the large large column and proceed down the walkway.

Walk to the end of the corridor and turn to the left, zigzagging through the corners.

Take the elevator to the THIRD floor and exit to the view below, turning to your left.