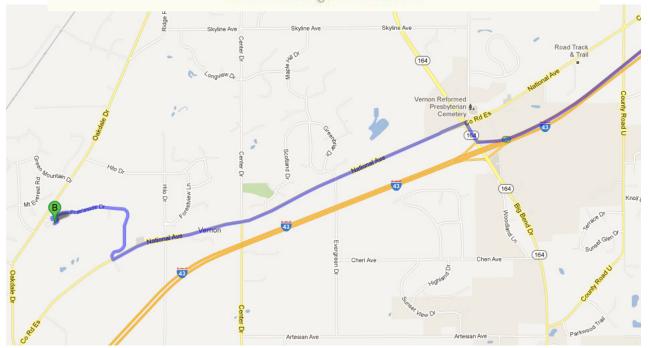

## Directions to Morningstar Golf Club

#### FROM MILWAUKEE

Take I-94 West for 5.4 miles

Take exit 305A left onto I-894E/US-45 S toward Chicago for 5.4 miles

Continue on I-43 S (signs for I-43/ Beloit) for 9.3 miles

Take exit 50 for WI-164 toward Big Bend/ Waukesha for .2 miles

Turn right at Big Bend Dr/ WI-164 N for .2 miles

Turn left at CR-ESW/ National Ave for 3 miles

Turn right on CR-XX/ Oakdale Dr for 1 mile

Turn right on Prairieside Dr. for 150 feet

Clubhouse of right side of drive

### FROM WAUKESHA

Take St Paul Ave West for 2.1 miles

Continue on Genesee Rd for .7 miles

Turn left on WI-59 E for .9 miles

Turn right at CR-XX/ Oakdale Dr. for 5.2 miles

Turn left on Prairieside Dr for 150 feet

Clubhouse of right side of drive